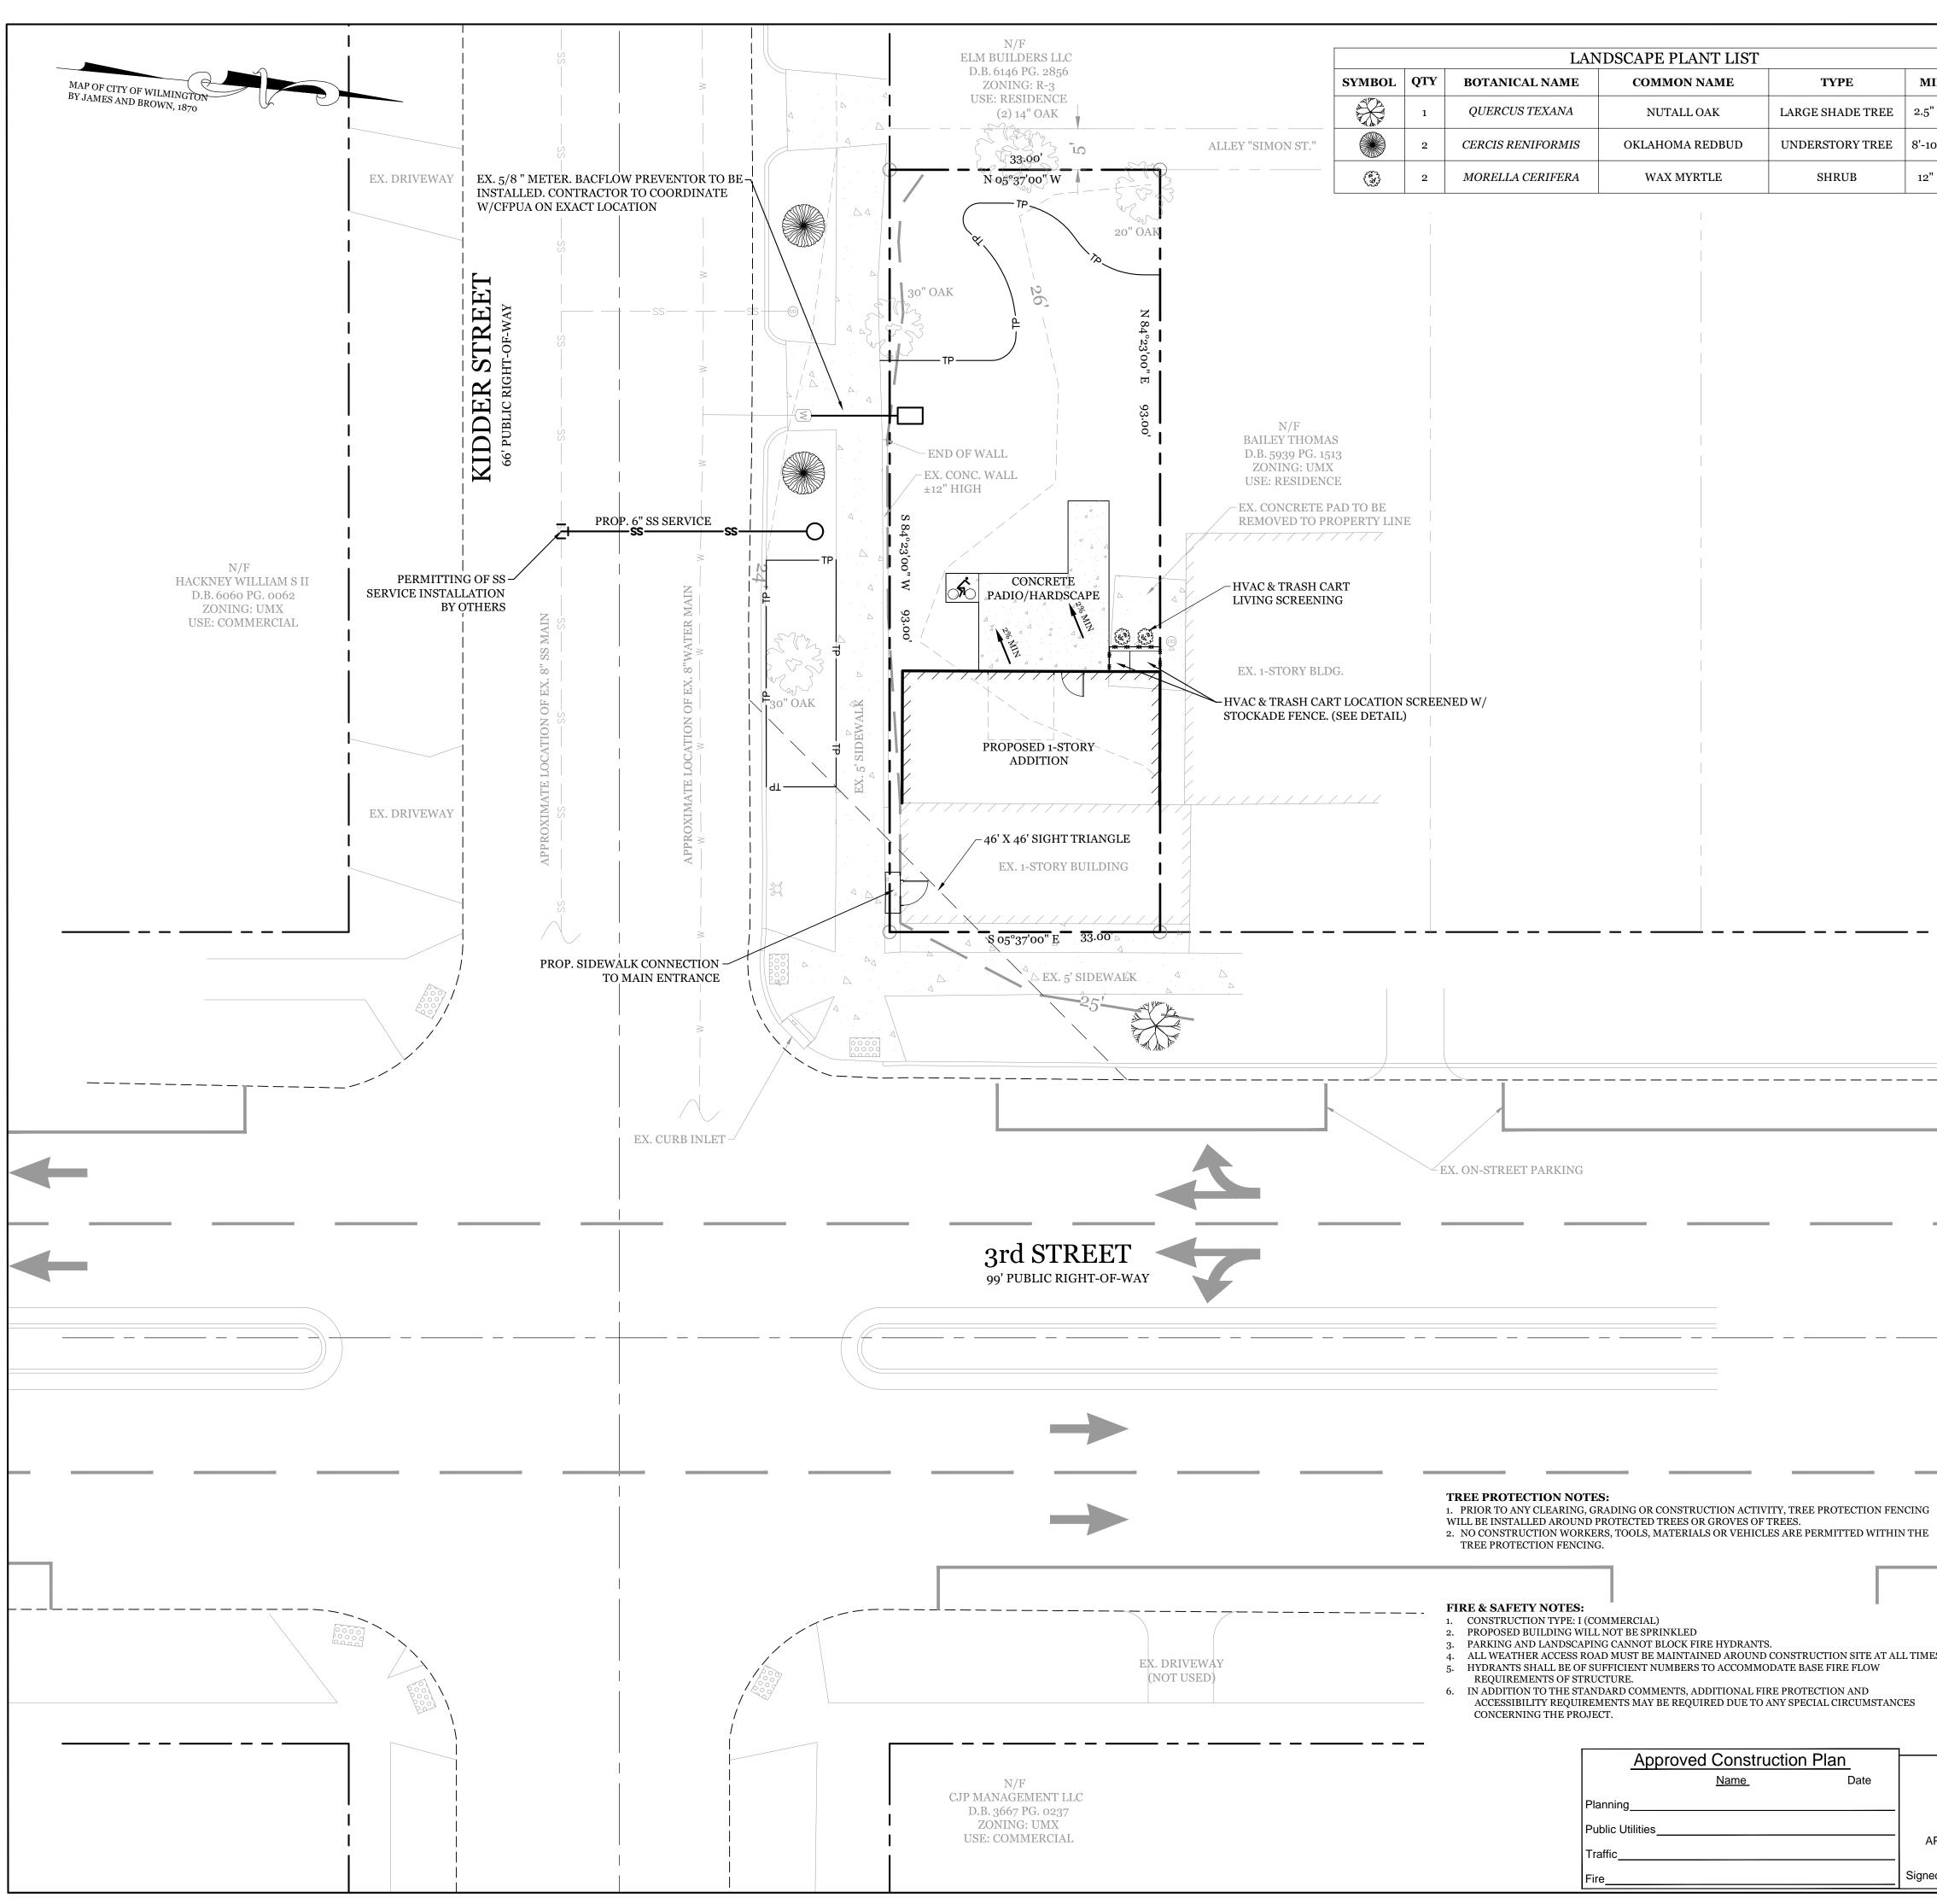

|                                                                                                                                                                                                 | SITE DATA                                                                                                                                                                                                                                                                                                                                                                                                                                                                                                                                                                                                     |                                                                                                                                                                                                                                                                                                                                                                                                                                                                                                                                                                                                              |                                                                                                                                                                                                                                                                                                                                                                                                                                                                                                                                                                                                                                                                                                                           |                                                            | CINITY MAP       | (NOT TO S                    | SCALE):                                |
|-------------------------------------------------------------------------------------------------------------------------------------------------------------------------------------------------|---------------------------------------------------------------------------------------------------------------------------------------------------------------------------------------------------------------------------------------------------------------------------------------------------------------------------------------------------------------------------------------------------------------------------------------------------------------------------------------------------------------------------------------------------------------------------------------------------------------|--------------------------------------------------------------------------------------------------------------------------------------------------------------------------------------------------------------------------------------------------------------------------------------------------------------------------------------------------------------------------------------------------------------------------------------------------------------------------------------------------------------------------------------------------------------------------------------------------------------|---------------------------------------------------------------------------------------------------------------------------------------------------------------------------------------------------------------------------------------------------------------------------------------------------------------------------------------------------------------------------------------------------------------------------------------------------------------------------------------------------------------------------------------------------------------------------------------------------------------------------------------------------------------------------------------------------------------------------|------------------------------------------------------------|------------------|------------------------------|----------------------------------------|
| IIN. SIZE                                                                                                                                                                                       | PARCEL ID:<br>CURRENT ZONING:                                                                                                                                                                                                                                                                                                                                                                                                                                                                                                                                                                                 |                                                                                                                                                                                                                                                                                                                                                                                                                                                                                                                                                                                                              | R05413-033-012-000<br>UMX (URBAN MIXED USE)                                                                                                                                                                                                                                                                                                                                                                                                                                                                                                                                                                                                                                                                               |                                                            |                  |                              | ru .                                   |
| " CALIPER                                                                                                                                                                                       |                                                                                                                                                                                                                                                                                                                                                                                                                                                                                                                                                                                                               |                                                                                                                                                                                                                                                                                                                                                                                                                                                                                                                                                                                                              | URBAN                                                                                                                                                                                                                                                                                                                                                                                                                                                                                                                                                                                                                                                                                                                     |                                                            | MARSTELLAR ST.   |                              |                                        |
| io' HEIGHT                                                                                                                                                                                      | GHT PROJECT ADDRESS:                                                                                                                                                                                                                                                                                                                                                                                                                                                                                                                                                                                          |                                                                                                                                                                                                                                                                                                                                                                                                                                                                                                                                                                                                              | 1222 SOUTH 3RD ST.<br>WILMINGTON, NC 28403                                                                                                                                                                                                                                                                                                                                                                                                                                                                                                                                                                                                                                                                                | 2ND                                                        | SITE             | 3RD                          | 4TH                                    |
| " HEIGHT                                                                                                                                                                                        | CURRENT OWNER:                                                                                                                                                                                                                                                                                                                                                                                                                                                                                                                                                                                                |                                                                                                                                                                                                                                                                                                                                                                                                                                                                                                                                                                                                              | SEAGATE HOLDING COMPANY LLC<br>1213 CULBRETH DRIVE<br>WILMINGTON, NC 284053                                                                                                                                                                                                                                                                                                                                                                                                                                                                                                                                                                                                                                               |                                                            | KIDDER ST        |                              |                                        |
|                                                                                                                                                                                                 | TOTAL ACREAGE IN P                                                                                                                                                                                                                                                                                                                                                                                                                                                                                                                                                                                            |                                                                                                                                                                                                                                                                                                                                                                                                                                                                                                                                                                                                              | 3,069 S.F. (± 0.07 ac.)                                                                                                                                                                                                                                                                                                                                                                                                                                                                                                                                                                                                                                                                                                   |                                                            |                  |                              |                                        |
|                                                                                                                                                                                                 | EXISTING BUILDING<br>PROP. BUILDING SIZE                                                                                                                                                                                                                                                                                                                                                                                                                                                                                                                                                                      |                                                                                                                                                                                                                                                                                                                                                                                                                                                                                                                                                                                                              | 517 SF GFA<br>1,025 SF GFA (508 SF ADDITION)                                                                                                                                                                                                                                                                                                                                                                                                                                                                                                                                                                                                                                                                              |                                                            | EXISTING DRI     |                              | KIDDER                                 |
|                                                                                                                                                                                                 | BUILDING HEIGHT:                                                                                                                                                                                                                                                                                                                                                                                                                                                                                                                                                                                              |                                                                                                                                                                                                                                                                                                                                                                                                                                                                                                                                                                                                              | 14' / 1 STORY                                                                                                                                                                                                                                                                                                                                                                                                                                                                                                                                                                                                                                                                                                             | ALLOW                                                      | VED TO REMAII    | N.                           |                                        |
|                                                                                                                                                                                                 | BUILDING SETBACKS                                                                                                                                                                                                                                                                                                                                                                                                                                                                                                                                                                                             | :<br>REQUIRED= o'                                                                                                                                                                                                                                                                                                                                                                                                                                                                                                                                                                                            |                                                                                                                                                                                                                                                                                                                                                                                                                                                                                                                                                                                                                                                                                                                           |                                                            |                  |                              |                                        |
|                                                                                                                                                                                                 | SIDE:                                                                                                                                                                                                                                                                                                                                                                                                                                                                                                                                                                                                         | REQUIRED= o'<br>REQUIRED= o' (5' TO RES                                                                                                                                                                                                                                                                                                                                                                                                                                                                                                                                                                      | S. ZONING DISTRICT)                                                                                                                                                                                                                                                                                                                                                                                                                                                                                                                                                                                                                                                                                                       |                                                            |                  |                              |                                        |
|                                                                                                                                                                                                 |                                                                                                                                                                                                                                                                                                                                                                                                                                                                                                                                                                                                               | EXISTING= 1.0'<br>EXISTING= 1.3'L/+3.8'R<br>EXISTING= 77.3'                                                                                                                                                                                                                                                                                                                                                                                                                                                                                                                                                  | PROPOSED= 1.0'<br>PROPOSED= 1.3'L/+3.8'R'<br>PROPOSED=61.0'                                                                                                                                                                                                                                                                                                                                                                                                                                                                                                                                                                                                                                                               |                                                            |                  |                              | ]                                      |
|                                                                                                                                                                                                 | CALCULATION FOR BUILDING COVERAGE:<br>PROPOSED COVERAGE                                                                                                                                                                                                                                                                                                                                                                                                                                                                                                                                                       |                                                                                                                                                                                                                                                                                                                                                                                                                                                                                                                                                                                                              | 1,025 S.F. ÷ 3,069 S.F. = 33.4%                                                                                                                                                                                                                                                                                                                                                                                                                                                                                                                                                                                                                                                                                           |                                                            | ζ                |                              | .com                                   |
|                                                                                                                                                                                                 | PROPOSED IMPERVIC<br>BUILDING<br>CONCRETE<br>TOTAL                                                                                                                                                                                                                                                                                                                                                                                                                                                                                                                                                            | DUS AREAS:                                                                                                                                                                                                                                                                                                                                                                                                                                                                                                                                                                                                   | 508 S.F.<br>300 S.F.<br>808 S.F (26.3%)                                                                                                                                                                                                                                                                                                                                                                                                                                                                                                                                                                                                                                                                                   |                                                            | LAL              | , <b>LLI</b><br>E-7<br>28403 | o<br>gineering.com<br>)662             |
|                                                                                                                                                                                                 | EXISTING ON-SITE IM<br>BUILDING<br>CONCRETE<br>TOTAL                                                                                                                                                                                                                                                                                                                                                                                                                                                                                                                                                          | IPERVIOUS AREAS:                                                                                                                                                                                                                                                                                                                                                                                                                                                                                                                                                                                             | 517 S.F.<br>68 S.F.<br>585 S.F (19.1%)                                                                                                                                                                                                                                                                                                                                                                                                                                                                                                                                                                                                                                                                                    |                                                            | DAS <sup>7</sup> | Dr. Unit<br>Carolina         | oastalengi<br>ber: P-06                |
|                                                                                                                                                                                                 | EXISTING ON-SITE IM<br>BUILDING                                                                                                                                                                                                                                                                                                                                                                                                                                                                                                                                                                               | IPERVIOUS AREAS TO RE                                                                                                                                                                                                                                                                                                                                                                                                                                                                                                                                                                                        | MAIN:<br>517 S.F.                                                                                                                                                                                                                                                                                                                                                                                                                                                                                                                                                                                                                                                                                                         |                                                            | <b>D</b>         | L K<br>Iorth                 | 910.<br>ntrace<br>Num                  |
|                                                                                                                                                                                                 | TOTAL ON-SITE IMPE                                                                                                                                                                                                                                                                                                                                                                                                                                                                                                                                                                                            | CRVIOUS AREA:<br>PERVIOUS AREA:                                                                                                                                                                                                                                                                                                                                                                                                                                                                                                                                                                              | 808 S.F.                                                                                                                                                                                                                                                                                                                                                                                                                                                                                                                                                                                                                                                                                                                  |                                                            | <b>A</b>         | Olea<br>on, N                | ie@ii<br>cense                         |
|                                                                                                                                                                                                 |                                                                                                                                                                                                                                                                                                                                                                                                                                                                                                                                                                                                               | AREA TO REMAIN:                                                                                                                                                                                                                                                                                                                                                                                                                                                                                                                                                                                              | 517 S.F.<br>1,325 S.F. (43.2%)                                                                                                                                                                                                                                                                                                                                                                                                                                                                                                                                                                                                                                                                                            |                                                            |                  | 5725 O<br>Wilmington         | Lic<br>Lic                             |
|                                                                                                                                                                                                 | CONCRETE CUR                                                                                                                                                                                                                                                                                                                                                                                                                                                                                                                                                                                                  |                                                                                                                                                                                                                                                                                                                                                                                                                                                                                                                                                                                                              | 30 S.F.<br>SED: 0 SPACES                                                                                                                                                                                                                                                                                                                                                                                                                                                                                                                                                                                                                                                                                                  |                                                            |                  |                              | Email:                                 |
|                                                                                                                                                                                                 |                                                                                                                                                                                                                                                                                                                                                                                                                                                                                                                                                                                                               | -                                                                                                                                                                                                                                                                                                                                                                                                                                                                                                                                                                                                            | r 1,000 square feet of gross floor area)<br>5 SPACES<br>5 SPACES                                                                                                                                                                                                                                                                                                                                                                                                                                                                                                                                                                                                                                                          |                                                            |                  |                              |                                        |
|                                                                                                                                                                                                 | EXISTING SEWER AN                                                                                                                                                                                                                                                                                                                                                                                                                                                                                                                                                                                             | D WATER DEMAND:=                                                                                                                                                                                                                                                                                                                                                                                                                                                                                                                                                                                             | 250 GPD                                                                                                                                                                                                                                                                                                                                                                                                                                                                                                                                                                                                                                                                                                                   |                                                            |                  | $\cdot 7 /$                  |                                        |
|                                                                                                                                                                                                 | PROPOSED SEWER AN<br>1 @ 250 GAL/PL                                                                                                                                                                                                                                                                                                                                                                                                                                                                                                                                                                           | ND WATER DEMAND:<br>UMBING FIXTURE=                                                                                                                                                                                                                                                                                                                                                                                                                                                                                                                                                                          | 250 GPD                                                                                                                                                                                                                                                                                                                                                                                                                                                                                                                                                                                                                                                                                                                   |                                                            |                  |                              | Ĭ                                      |
| 5. EXT<br>VAR<br>UTILLIT<br>1. EXI<br>FE<br>2. ALL<br>IN<br>3. ALL<br>4. PRC<br>CA<br>AH<br>5. ANY<br>AF<br>6. WA<br>CE<br>SU<br>VW<br>7. IF C<br>SE<br>TH<br>8. WH<br>IN<br>TH<br>FA<br>9. THH | RIANCE (BADV-3-918) APPR<br>Y NOTES:<br>STING WATER AND SANITA<br>EAR PUBLIC UTILITY AUTHO<br>PROPOSED UTILITY SERVIN<br>ISTALLED UNDERGROUND<br>WATER & SEWER UTILITIN<br>DJECT SHALL COMPLY WITH<br>ANNOT BE RELEASED UNTIN<br>PROVAL.". CALL 343-3910 F<br>Y BACKFLOW PREVENTION<br>PROVED DEVICES BY USCH<br>TER & SEWER SERVICES CA<br>ERTIFICATION AND AS-BUIN<br>DPLY SECTION OF NCDENN<br>ATER QUALITY SECTION OF<br>CONTRACTOR DESIRES CFPU<br>ERVICE AND MUST PROVIDENT<br>TEN PVC WATER MAINS ANN<br>ISULATED, SINGLE-STRAND<br>HIS IS TO BE ACCESSIBLE IN<br>ACILITIES.<br>E CONTRACTOR IS RESPON | ALS MUST COMPLY WITH CIT<br>OVED ON DECEMBER 20, 2018<br>ARY SEWER SERVICES ARE CU<br>ORITY PUBLIC MAINS.<br>ICES, SUCH AS ELECTRIC POW<br>ES TO BE INSTALLED PER CFP<br>H CFPUA CROSS CONNECTION<br>L ALL REQUIREMENTS ARE M<br>FOR INFORMATION.<br>DEVICES REQUIRED BY THE<br>FCCCHR OR ASSE.<br>AN NOT BE ACTIVATED ON NE<br>LTS ARE RECEIVED AND "FIN.<br>R, AND "FINAL ENGINEERING<br>F NCDENR.<br>UA WATER FOR CONSTRUCTION<br>E A REDUCED PRESSURE ZONI<br>THE WATER METER BOX.<br>D SERVICES ARE PROPOSED, T<br>D COPPER WIRE INSTALLED &<br>V ALL VALVES AND METER BOT<br>SIBLE FOR THE LOCATION AN | Y OF WILMINGTON BOARD OF ADJUSTMENT<br>A.<br>RRENTLY AVAILABLE TO THE SITE FROM CAPE<br>VER, CATV, GAS & TELEPHONE SHALL BE<br>UA TECHNICAL SPECIFICATIONS & STANDARDS<br>CONTROL REQUIREMENTS. WATER METER(S)<br>ET AND N.C.D.E.N.R. HAS ISSUED THEIR "FINAL<br>CFPUA WILL NEED TO BE ON THE LIST OF<br>W MAINS UNTIL THE ENGINEER'S<br>AL APPROVAL" ISSUED BY THE PUBLIC WATER<br>CERTIFICATION" ISSUED BY DIVISION OF<br>ON, HE SHALL APPLY IN ADVANCE FOR THIS<br>5 (RPZ) BACKFLOW PREVENTION DEVICE ON<br>HE PIPES ARE TO BE MARKED WITH NO. 10<br>STRAPPED TO THE PIPES WITH DUCT TAPE.<br>XES TO AID IN FUTURE LOCATION OF<br>ID PROTECTION OR EXISTING UTILITIES DURIN<br>ACTOR IS RESPONSIBLE FOR THE REPAIR AND |                                                            | FOR              | THE BODEGA                   | CITY OF WILMINGTC<br>NEW HANOVER COUNT |
| CC<br>FC<br>—— 10. THI                                                                                                                                                                          | ONSTRUCTION. DAMAGED<br>DUND IN THE ORIGINAL ITI<br>E BELLSOUTH CONTACT IS                                                                                                                                                                                                                                                                                                                                                                                                                                                                                                                                    | ITEMS SHALL BE REPAIRED T<br>EM.<br>STEVE DAYVAULT, BUILDING                                                                                                                                                                                                                                                                                                                                                                                                                                                                                                                                                 | MENT, ETC. THAT MAY BE BE DAMAGED DURING<br>TO AT LEAST THE QUALITY OR WORKMANSHIP<br>INDUSTRY CONSULTANT, AT 910-392-8712.<br>ER TO FACILITATE GOOD COMMUNICATION AN                                                                                                                                                                                                                                                                                                                                                                                                                                                                                                                                                     |                                                            |                  |                              |                                        |
| M.<br>11. THH<br>PC<br>TH<br>12. SOL<br>13. ALL<br>CA<br>AN<br><b>GENEI</b><br>1. AL<br>(M.<br>TE<br>2. AN<br>3. CO<br>TH<br>4. AL<br>SIC                                                       | AXIMUM FLEXIBILITY.<br>E PROCESS FOR TELEPHON<br>OWER WILL PLACE THEIR C<br>HEN PLACE THEIR CABLE<br>ID WASTE DISPOSAL BY CO<br>SITE LIGHTING SHALL BE<br>AST NO DIRECT LIGHT UPON<br>ND UP-LIGHTING. LIGHT PC<br>RAL TRAFFIC NOTES:<br>L SIGNS AND PAVEMENT I<br>ANUAL ON UNIFORM TRA<br>CH STDS]<br>IY BROKEN OR MISSING SI<br>INTACT TRAFFIC ENGINEE<br>(E RIGHT OF WAY.<br>L PROPOSED VEGETATION<br>GHT LINES FROM 30" TO 16                                                                                                                                                                              | $\frac{1}{24} \frac{1}{299}$                                                                                                                                                                                                                                                                                                                                                                                                                                                                                                                                                                                 |                                                                                                                                                                                                                                                                                                                                                                                                                                                                                                                                                                                                                                                                                                                           |                                                            |                  |                              |                                        |
| 5. A I<br>SU                                                                                                                                                                                    | ANDSCAPING PLAN INDIC<br>BMITTED TO THE CITY OF<br>CREATION DEPARTMENT                                                                                                                                                                                                                                                                                                                                                                                                                                                                                                                                        |                                                                                                                                                                                                                                                                                                                                                                                                                                                                                                                                                                                                              | ENT INFORM                                                                                                                                                                                                                                                                                                                                                                                                                                                                                                                                                                                                                                                                                                                |                                                            |                  |                              |                                        |
| PL<br>6. CO                                                                                                                                                                                     | AT.<br>INTRACTOR TO COORDINA                                                                                                                                                                                                                                                                                                                                                                                                                                                                                                                                                                                  | FOR REVIEW AND APPROVA<br>ATE WITH THE CITY ROW INS<br>NE IF ANY PANELS SHOULD I                                                                                                                                                                                                                                                                                                                                                                                                                                                                                                                             | Ryan<br>1213                                                                                                                                                                                                                                                                                                                                                                                                                                                                                                                                                                                                                                                                                                              | ing Stone Prope<br>Horne<br>Culbreth Dr.<br>ington, NC 284 |                  |                              |                                        |
|                                                                                                                                                                                                 |                                                                                                                                                                                                                                                                                                                                                                                                                                                                                                                                                                                                               |                                                                                                                                                                                                                                                                                                                                                                                                                                                                                                                                                                                                              | LEGEND<br>PROPERTY LINE<br>ADJOINERS<br>RUNOFF DIRECTION<br>EX. EOP                                                                                                                                                                                                                                                                                                                                                                                                                                                                                                                                                                                                                                                       |                                                            | 10-444-1974      |                              |                                        |
|                                                                                                                                                                                                 |                                                                                                                                                                                                                                                                                                                                                                                                                                                                                                                                                                                                               |                                                                                                                                                                                                                                                                                                                                                                                                                                                                                                                                                                                                              | - W - EXISTING WATER LINE<br>EXISTING SS LINE<br>- TP - TREE PROTECTION FENCING                                                                                                                                                                                                                                                                                                                                                                                                                                                                                                                                                                                                                                           | DRAW                                                       | N: JAE           | SHEET SIZE:                  | 24x36                                  |
| WILMINGTON<br>NORTH CAROLINA                                                                                                                                                                    |                                                                                                                                                                                                                                                                                                                                                                                                                                                                                                                                                                                                               |                                                                                                                                                                                                                                                                                                                                                                                                                                                                                                                                                                                                              | EXISTING FIRE HYDRANT                                                                                                                                                                                                                                                                                                                                                                                                                                                                                                                                                                                                                                                                                                     | CHECK<br>APPRO<br>PROJEC                                   |                  | DATE:<br>SCALE:<br>2018-036  | 1/21/2019<br>1" = 10'                  |
| Public Servio                                                                                                                                                                                   | ces • Engineering Divi<br>PLAN - NO PERMIT REQU                                                                                                                                                                                                                                                                                                                                                                                                                                                                                                                                                               |                                                                                                                                                                                                                                                                                                                                                                                                                                                                                                                                                                                                              | 5' 0' 10' 20'                                                                                                                                                                                                                                                                                                                                                                                                                                                                                                                                                                                                                                                                                                             |                                                            | NG NUMBER:       |                              |                                        |
| ed:                                                                                                                                                                                             |                                                                                                                                                                                                                                                                                                                                                                                                                                                                                                                                                                                                               |                                                                                                                                                                                                                                                                                                                                                                                                                                                                                                                                                                                                              | Scale: 1"=10'                                                                                                                                                                                                                                                                                                                                                                                                                                                                                                                                                                                                                                                                                                             |                                                            |                  | C-1                          | 1075                                   |
|                                                                                                                                                                                                 |                                                                                                                                                                                                                                                                                                                                                                                                                                                                                                                                                                                                               |                                                                                                                                                                                                                                                                                                                                                                                                                                                                                                                                                                                                              |                                                                                                                                                                                                                                                                                                                                                                                                                                                                                                                                                                                                                                                                                                                           |                                                            |                  |                              | 1 OF 2                                 |