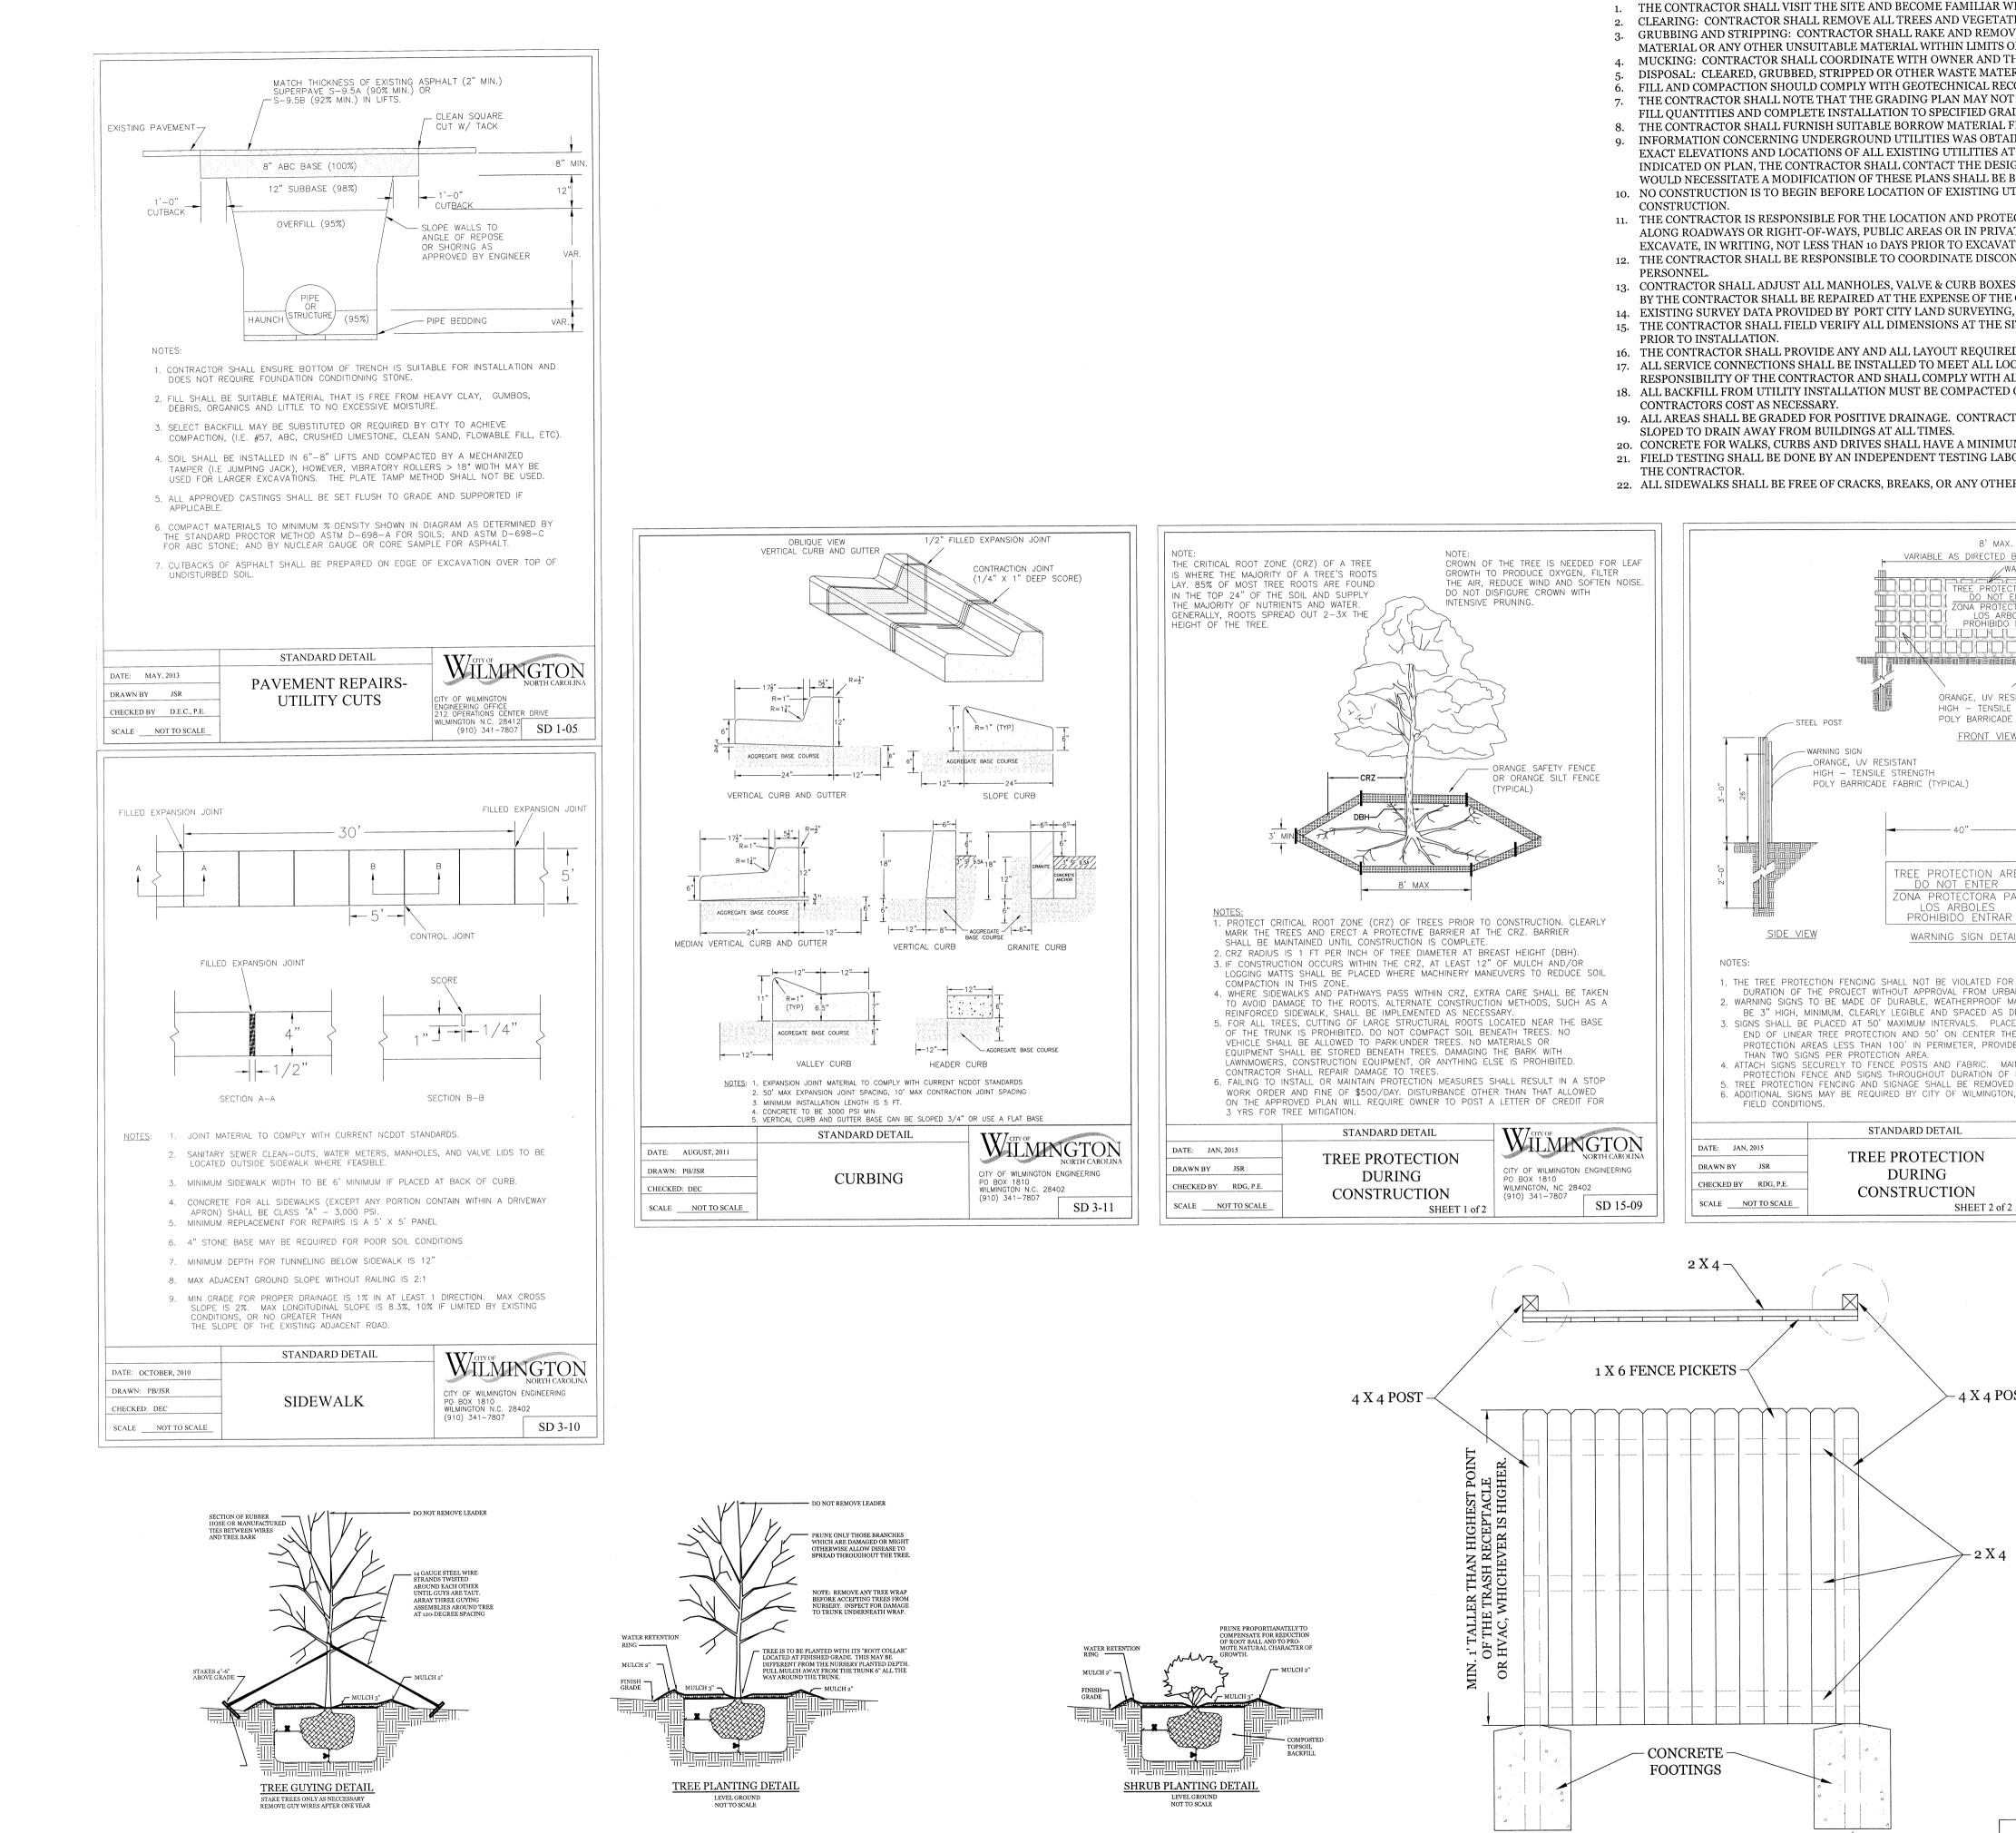

SITE WORK NOTES:

- 19. ALL AREAS SHALL BE GRADED FOR POSITIVE DRAINAGE. CONTRACT
- 18. ALL BACKFILL FROM UTILITY INSTALLATION MUST BE COMPACTED

- 20. CONCRETE FOR WALKS, CURBS AND DRIVES SHALL HAVE A MINIMU