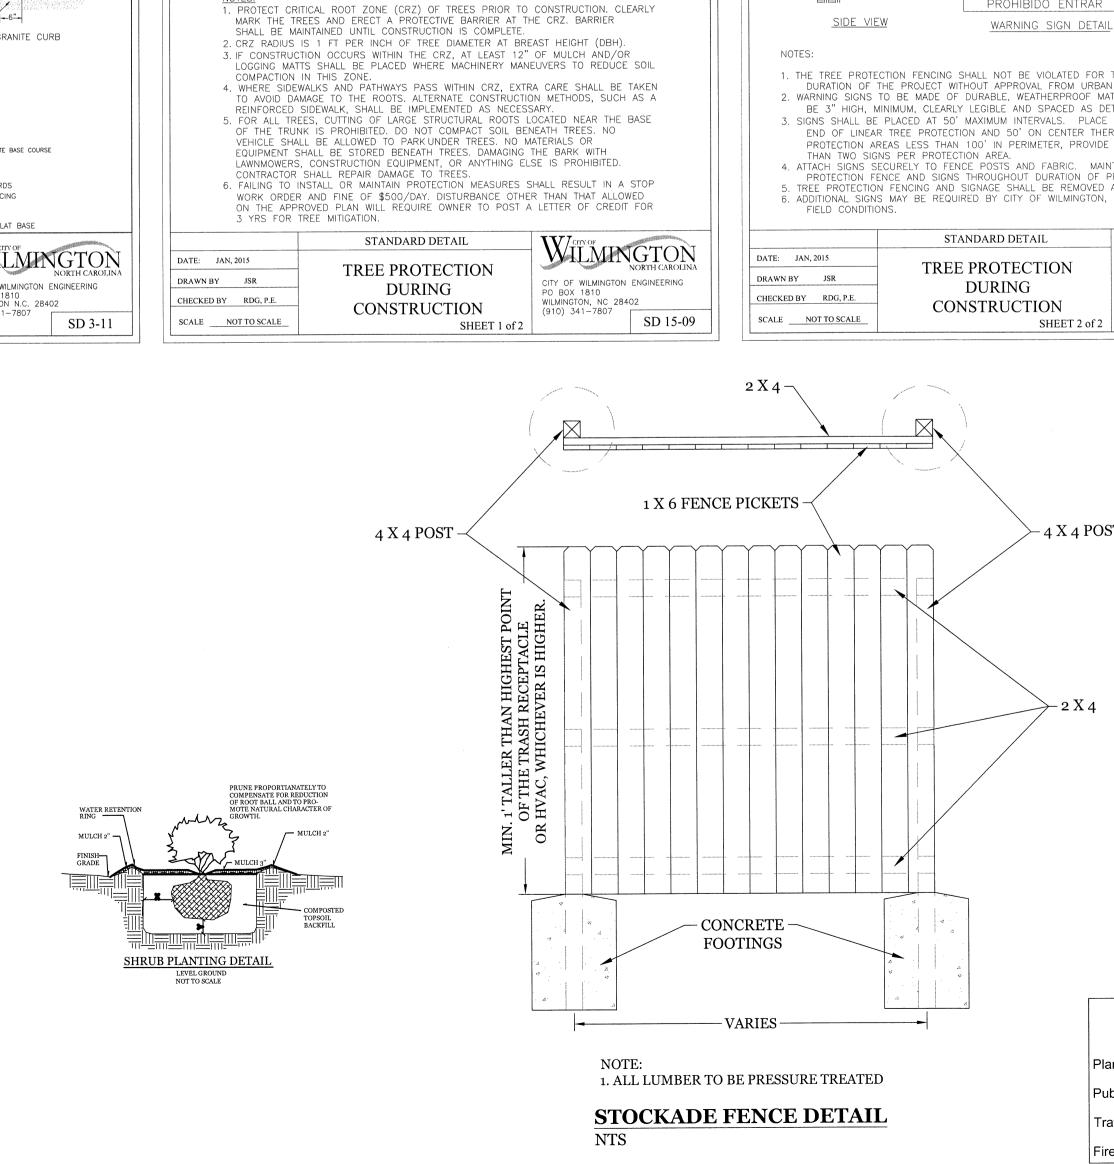

SITE WORK NOTES:

- 19. ALL AREAS SHALL BE GRADED FOR POSITIVE DRAINAGE. CONTRACT
- 18. ALL BACKFILL FROM UTILITY INSTALLATION MUST BE COMPACTED

- 20. CONCRETE FOR WALKS, CURBS AND DRIVES SHALL HAVE A MINIMU